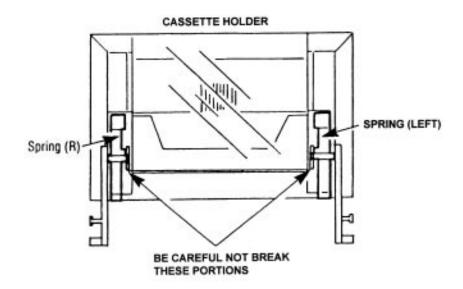

Symptom:

(\*\*) The original cassette holder (A-2173-013-A or X-3318-918-1) iso longer available.

Use the following part number when ordering X-3318-945-1.

**Solution:** To correctly mount the replacement Cassette Holder, it is necessary to add the Left

Spring (3-307-371-00) and the Right Spring (3-307-372-00). See diagram below.

Filename: HFP0477.SB

Directory: J:\SBDOC\MAR96

Template: C:\WINWORD\TEMPLATE\S\_BULL.DOT

Title: Subject:

Author: Hoyt Wing Lee

Keywords: Comments: